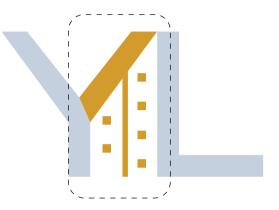

## LOGO MARK VARIATIONS:

### THE CONCEPT

The initials "YL" (Yosef Lee) are the main establishing theme for logo mark.

Here are other elements that add depth and creativity to this equally exciting hotshot entrepreneur.

The negative space directly implies "real estate". Its subtlety creates the impression of ingenuity—a reflection of the YL brand in real estate investing.

The double skyscraper symbols likewise are reference to New York City—the finance and investment capital of the world. Also where YL is currently based.

The windows (stacked square shapes) reflect the dynamism and vibe of this young and up-and-coming investment guru. This will also influence the way his branding will be visualized on various platforms. Again, creating that mix of serious and cool vibe.