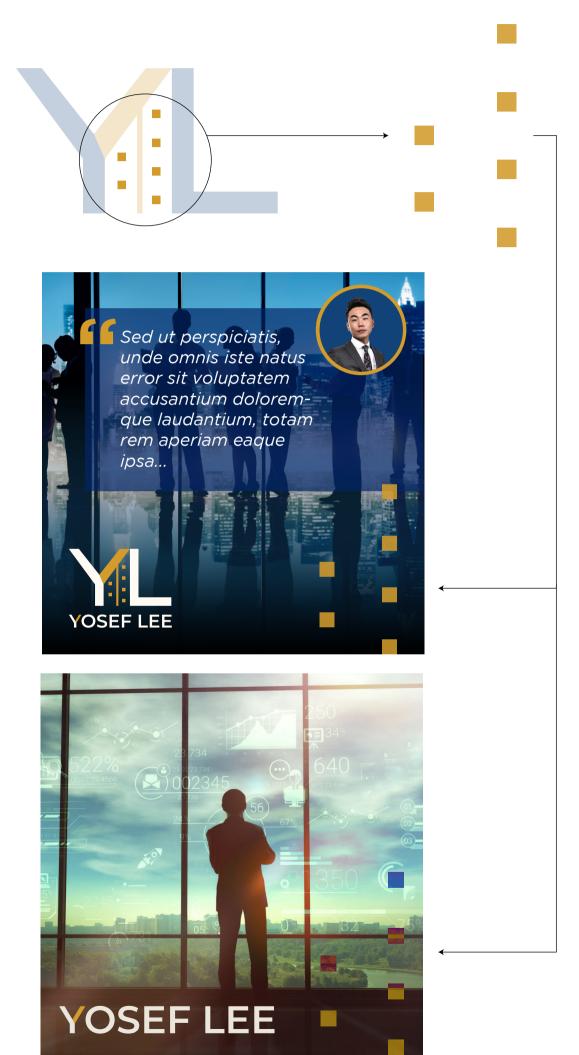

### THE CONCEPT

The initials "YL" (Yosef Lee) are the main establishing theme for logo mark.

Here are other elements that add depth and creativity to this equally exciting hotshot entrepreneur.

The negative space directly implies "real estate". Its subtlety creates the impression of ingenuity—a reflection of the YL brand in real estate investing.

The double skyscraper symbols likewise are reference to New York City—the finance and investment capital of the world. Also where YL is currently based.

The windows (stacked square shapes) reflect the dynamism and vibe of this young and up-and-coming investment guru. This will also influence the way his branding will be visualized on various platforms. Again, creating that mix of serious and cool vibe.

TYPOGRAPHY is sans serif to signify modern, crisp feel. The type is likewise scalable to different variables. The custom and stylized "Y" to show the innovative and creative Yosef Lee energy.