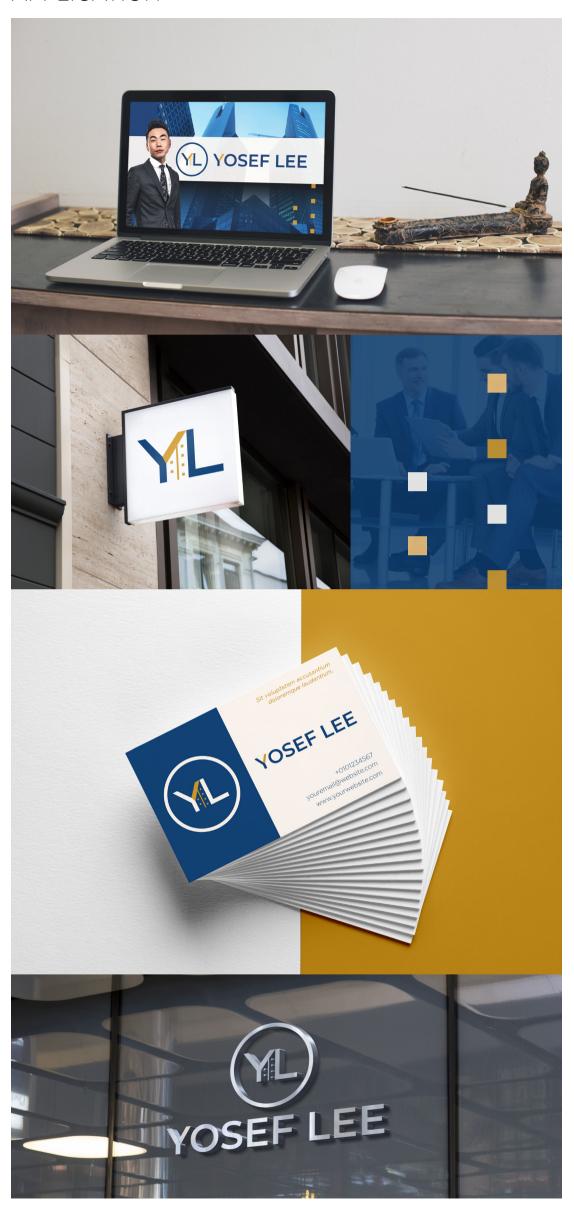

way his branding will be visualized on various platforms. Again, creating that mix of serious and cool vibe.



TYPOGRAPHY is sans serif to signify modern, crisp feel. The type is likewise scalable to different variables. The custom and stylized "Y" to show the innovative and creative Yosef Lee energy.

# MONTSERRAT SEMI BOLD ABCDEFGHIJKLMNOPQRSTUVWXYZ abcdefghijklmnopqrstuvwxyz 1234567890

### **COLORS**

The dominant tone is blue. Much closer to navy blue. Commanding authority, trust, honesty and dependability. All traits attributed to the YL brand of business.

Supplementing colors include gold and lighter shades of it to signify wealth and abundance thereby attracting and manifesting similar value.

Indigo Dye
Cadet Blue
Goldenrod
Gold Crayola
Alabaster
Floral White



# APPLICATION